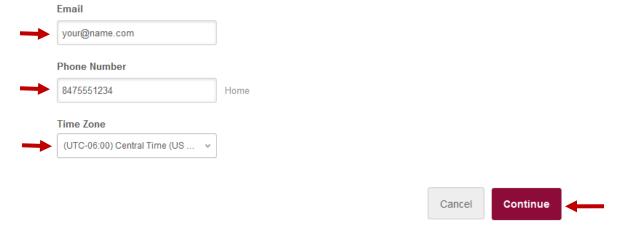

Scroll down to enter an Image Secret. This is a phrase you will see each time your access KCT Online and is used for fraud prevention. Click **Continue** 

Confirm your contact information on file. You may enter new contact information if it is missing or is incorrect. All fields are required to access KCT Online. Click **Continue** to begin using KCT Online