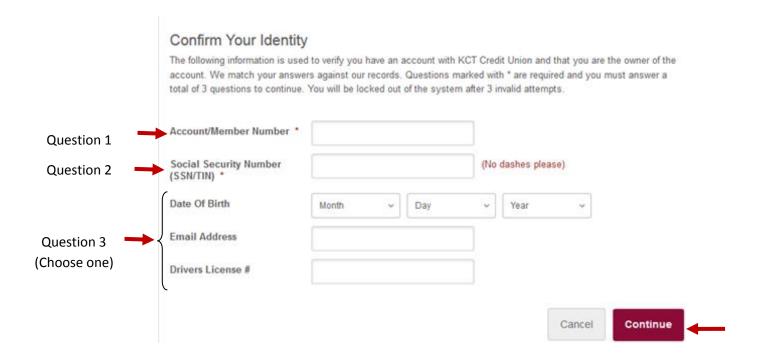

Enter a member number\*, Social Security Number without the dashes, and choose one of the three remaining questions in order to verify your identity while registering for KCT Online. Click **Continue** to proceed with the registration.