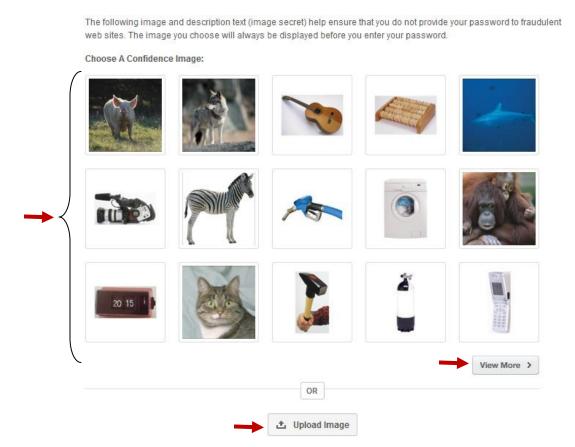

Select a unique image to identify your KCT Online account. You will see this image every time you log into KCT Online to ensure that you are not accessing a fraudulent website. Choose a desired image (click the **View More** > button to see additional images) or upload your own image (click the **Upload Image** button).