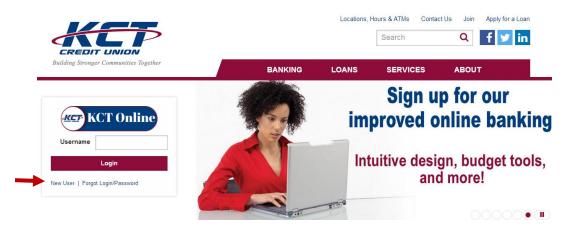

Signing up for KCT Online is quick and easy. Just start at our website: kctcu.org

Under the KCT Online icon, where a username would be entered, click the "**New User**" button to continue.