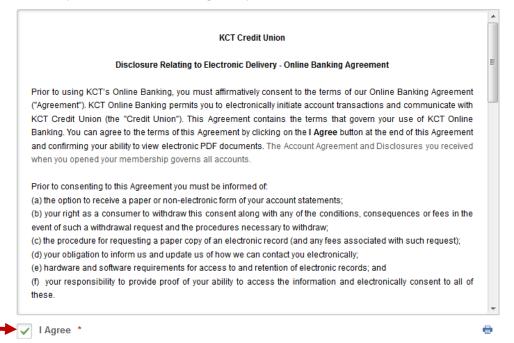

#### Register for Online Banking Access

Manage your KCT accounts simply and securely, any time and anywhere you have internet access. It takes just a few minutes to register.

Please accept the disclosure to continue the registration process

Read the registration disclosure and click "I Agree" to continue.

To register, you must be able to view PDF documents. The easiest way to do this is to download Adobe Acrobat Reader if you do not have it installed already. After you are sure you have a PDF reader, click the "**Open PDF**" link. This will open a PDF document in another tab or window. This document will include a 5 digit code. Type in the 5 digit code that displays and click **Continue**.