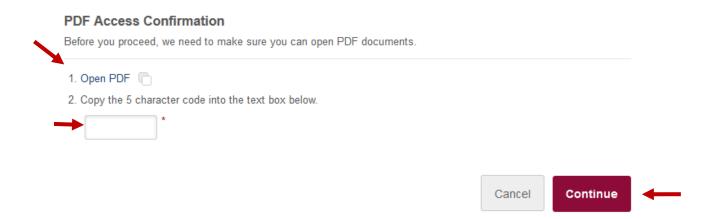

Read the registration disclosure and click "I Agree" to continue.

To register, you must be able to view PDF documents. The easiest way to do this is to download Adobe Acrobat Reader if you do not have it installed already. After you are sure you have a PDF reader, click the "**Open PDF**" link. This will open a PDF document in another tab or window. This document will include a 5 digit code. Type in the 5 digit code that displays and click **Continue**.