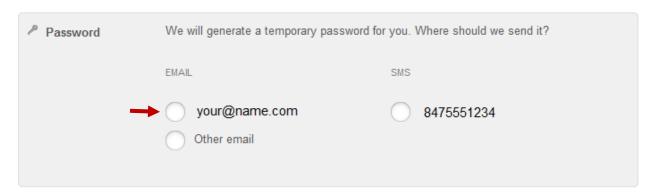

Select an email address <u>OR</u> SMS cellular telephone number where a temporary password will be sent. This temporary password is **for registration purposes only.** 

Please enter your temporary password below that was sent to you electronically.