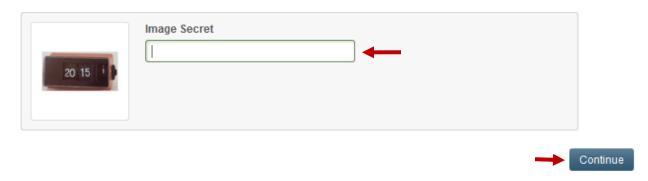

Scroll down to enter an Image Secret. This is a phrase you will see each time your access KCT Online and is used for fraud prevention. Click **Continue** 

Confirm your contact information on file. You may enter new contact information if it is missing or is incorrect. All fields are required to access KCT Online. Click **Continue** to begin using KCT Online