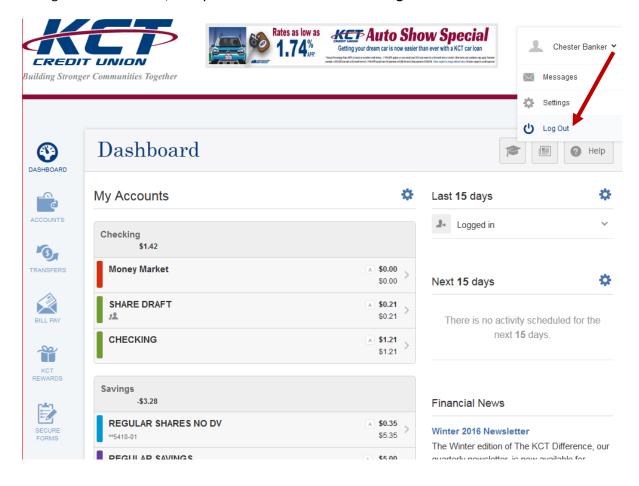

Click View Accounts to see your all of your KCT Accounts.

To log out of KCT Online, click your username and then click Log Out.