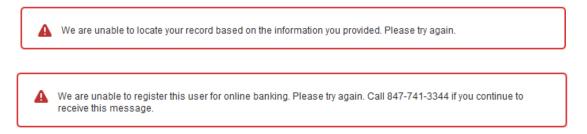

#### **Registration Troubleshooting:**

If you receive an error while entering your personal identifiable information, please contact KCT at 847-741-3344, during business hours, to verify your information on file.