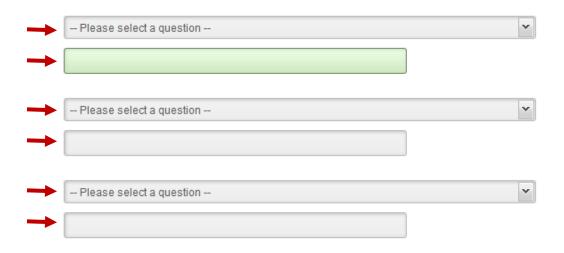

length, contain at least one lowercase letter, at least one uppercase letter, and at least one number.

Select three questions and answer them appropriately. All questions and answer combinations are required. Click **Continue** to proceed.

PLEASE CHOOSE QUESTION/ANSWER PAIRS THAT YOU CAN EASILY REMEMBER: The following questions and answers help keep your account information secure. It's important that you choose question and answer combinations that are not easy to guess, but at the same time, are easy for you to remember (select the arrow to the right of each question to browse question options). As an extra security measure, we will ask you to remember your answers the next time you to log in and occasionally ask you to answer them during subsequent logins.