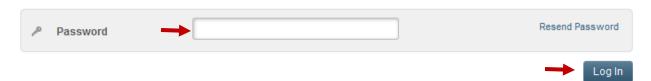

If you received a temporary password and 24 hours has expired, in order to have another password sent to you, call 1.847.741.3344, during normal business hours.

Enter the temporary password received in your email or SMS. Click **Log In** to continue.