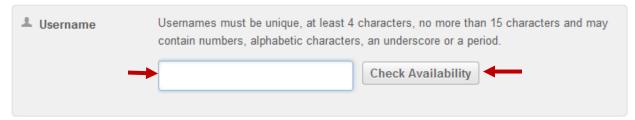

After you have confirmed your identity, choose a unique username.

Enter a valid user name at least 4 characters long and click the **Check Availability** button. If the user name is available, proceed to create a password. Otherwise, try a different username before continuing.