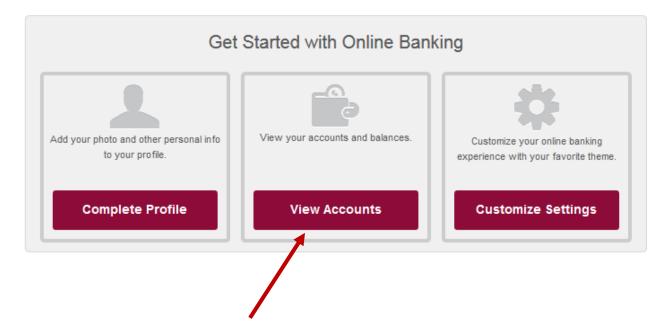

Click View Accounts to see your all of your KCT Accounts.

To log out of KCT Online, click your username and then click Log Out.